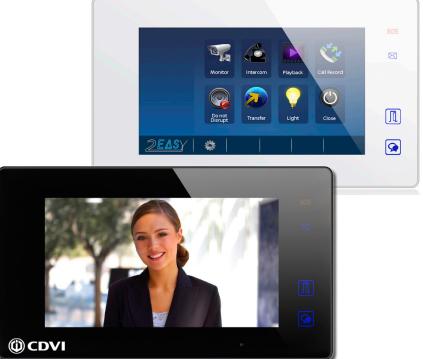

# The CDV47 is a 2-wire, 7-inch digital colour, TFT monitor with touch screen and picture/video memory.

The new stylish design has many more added functions such as SOS SMS to mobile phone via GSM, room to room intercom, call divert and also a 800 x 480 pixels high resolution. The modern styling suits all enviroments and is compatible with all CDVI door stations.

The 2EASY system from CDVI offer convenient and high quality video entry. Connection throughout is 2-wire, non polarised, so installation and maintenance is simple and straightforward.

Black housing is standard; white optional

### **Key features**

- Built-in picture/video memory
- Name list editing by built in keypad
- Intercom function
- Call diverting via TPS/GSM
- SOS SMS to mobile phone via GSM
- Call recording management
- Compatible with all CDVI door stations